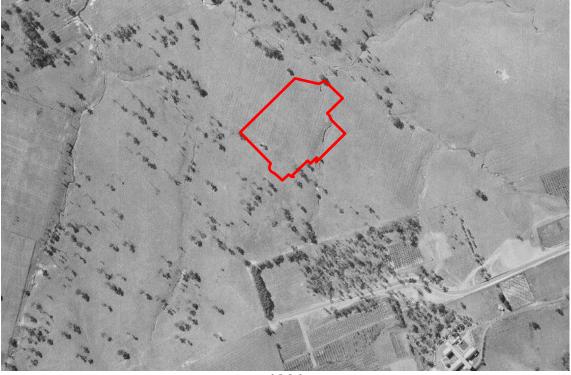

#### 4.1 Aerial Photographs

Aerial photographs taken in 1954, 1964, 1969, 1977, 1985, 1993, 2004, September 2012 and September 2022 were examined. Copies of the aerial photographs are attached in Appendix A. The writer made the following observations. Due to scale, some of the listed observations are best interpretations only.

All the aerial photographs indicate that Bringelly Road is adjacent to the southern boundary of the site.

Lot 2 in DP1213272 and Lot 5080 in DP1008602 - 4 and 6 Century Circuit, Norwest

| 1954           | The site and adjoining properties appear to be part of vacant land.                                                                                                                                                                                                                                                                                    |
|----------------|--------------------------------------------------------------------------------------------------------------------------------------------------------------------------------------------------------------------------------------------------------------------------------------------------------------------------------------------------------|
| 1964           | The site and adjoining properties appear to remain unchanged since 1954.                                                                                                                                                                                                                                                                               |
| 1969           | The site and adjoining properties appear to remain unchanged since 1964.                                                                                                                                                                                                                                                                               |
| 1977           | The site and adjoining properties appear to remain unchanged since 1969.                                                                                                                                                                                                                                                                               |
| 1985           | The site and surrounding land appear to remain unchanged since 1977.                                                                                                                                                                                                                                                                                   |
| 1993           | A road appears on the south eastern boundary of the site, construction activities appear on further along that road. A dam or manmade lake has been constructed in the adjoining north western land. The land adjoining the west of the site appears to remain unchanged since 1985.                                                                   |
| 2004           | The site appears to be developed into a large commercial space with large building and large carpark space. The adjoining land to the east and south also appears to be developed into a commercial space, and the land to the west appears to be utilised as a vehicular carpark space. The distant northern land was developed into commercial land. |
| September      | The site and surrounding land appear to remain unchanged since 2004                                                                                                                                                                                                                                                                                    |
| 2012           |                                                                                                                                                                                                                                                                                                                                                        |
| September 2022 | The site and surrounding land appear to remain unchanged since September 2012.                                                                                                                                                                                                                                                                         |

In summary, the aerial photographs reveal that the site was vacant land prior to 1954 and until 1985. The site was subject to construction activities between 1993 and 2004, when the site was developed into commercial land. Similarly, the land to the east and west of the site appeared to be vacant prior to 1954 and was developed into what appears to be buildings of commercial nature from 1993. The land to the north was also vacant prior to 1954 and until prior to 1993 when a dam /manmade lake was constructed. The northern adjoining land beyond the lake was developed into commercial land in 2000s.