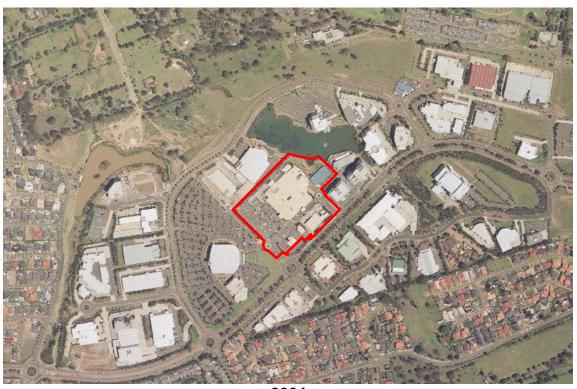

#### 4.1 Aerial Photographs

Aerial photographs taken in 1954, 1964, 1969, 1977, 1985, 1993, 2004, September 2012 and September 2022 were examined. Copies of the aerial photographs are attached in Appendix A. The writer made the following observations. Due to scale, some of the listed observations are best interpretations only.

All the aerial photographs indicate that Bringelly Road is adjacent to the southern boundary of the site.

Lot 2 in DP1213272 and Lot 5080 in DP1008602 - 4 and 6 Century Circuit, Norwest

| 1954           | The site and adjoining properties appear to be part of vacant land.                                                                                                                                                                                                                                                                                    |
|----------------|--------------------------------------------------------------------------------------------------------------------------------------------------------------------------------------------------------------------------------------------------------------------------------------------------------------------------------------------------------|
| 1964           | The site and adjoining properties appear to remain unchanged since 1954.                                                                                                                                                                                                                                                                               |
| 1969           | The site and adjoining properties appear to remain unchanged since 1964.                                                                                                                                                                                                                                                                               |
| 1977           | The site and adjoining properties appear to remain unchanged since 1969.                                                                                                                                                                                                                                                                               |
| 1985           | The site and surrounding land appear to remain unchanged since 1977.                                                                                                                                                                                                                                                                                   |
| 1993           | A road appears on the south eastern boundary of the site, construction activities appear on further along that road. A dam or manmade lake has been constructed in the adjoining north western land. The land adjoining the west of the site appears to remain unchanged since 1985.                                                                   |
| 2004           | The site appears to be developed into a large commercial space with large building and large carpark space. The adjoining land to the east and south also appears to be developed into a commercial space, and the land to the west appears to be utilised as a vehicular carpark space. The distant northern land was developed into commercial land. |
| September      | The site and surrounding land appear to remain unchanged since 2004                                                                                                                                                                                                                                                                                    |
| 2012           |                                                                                                                                                                                                                                                                                                                                                        |
| September 2022 | The site and surrounding land appear to remain unchanged since September 2012.                                                                                                                                                                                                                                                                         |

In summary, the aerial photographs reveal that the site was vacant land prior to 1954 and until 1985. The site was subject to construction activities between 1993 and 2004, when the site was developed into commercial land. Similarly, the land to the east and west of the site appeared to be vacant prior to 1954 and was developed into what appears to be buildings of commercial nature from 1993. The land to the north was also vacant prior to 1954 and until prior to 1993 when a dam /manmade lake was constructed. The northern adjoining land beyond the lake was developed into commercial land in 2000s.