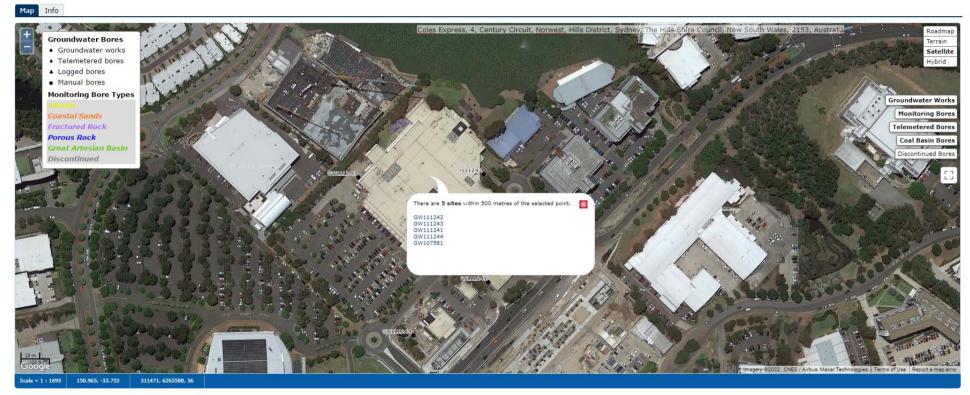

Lot 2 in DP1213272 and Lot 5080 in DP1008602 - 4 and 6 Century Circuit, Norwest

A site-specific groundwater analysis was outside the scope of this assessment. However, a search was carried out on 12 October 2022 through the website of Department of Primary Industries Office of Water for any registered groundwater bore data within a radius of 500m of the site. The search revealed five bores (GW107581, GW111241, GW111242, GW111243 and GW111244). All bore information showed the final depth drilled and the material encountered. No groundwater or standing water level information was available. The groundwater information is included in Appendix E of this report.