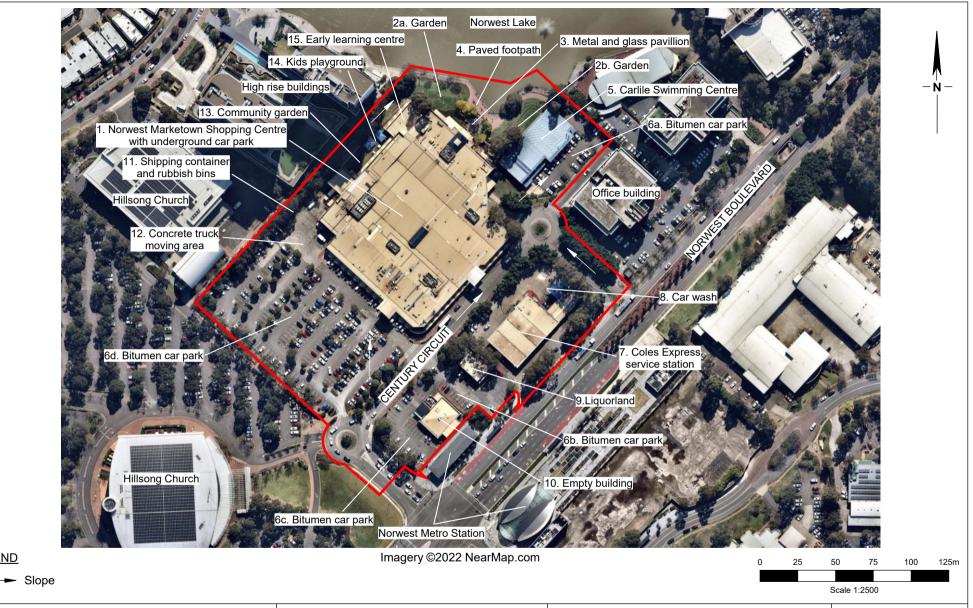

#### 6.1 Site Condition

At the time of inspection by an Environmental Engineer from Geotechnique on 14 October 2022, the site consisted of a commercial area with the following site features:

- SF1: Consisted of Norwest Marketown Shopping Centre with underground car park located in the north portion of the site.
- SF2: Gardens located to the north of SF1 covered with grass and trees.
- SF3: There was a metal and glass pavilion on the north entrance of the shopping centre.
- SF4: A paved footpath on the north boundary of the site.
- SF5: Carlile Swimming Centre was on the north eastern part of the site.

Lot 2 in DP1213272 and Lot 5080 in DP1008602 - 4 and 6 Century Circuit, Norwest

- SF6: Four Bitumen carparks covered across the site.
- SF7: There was a Coles Express service station (not in use, under maintenance / construction).
- SF8: Soak City Car Wash located on the eastern portion of the site.
- SF9: There was a Liquorland to the south of the service station.
- SF10: An empty building located on the south portion of the site.
- SF11: There was a shipping container and rubbish bins to the west of the shopping centre.
- SF12: There was a concrete truck moving area to the west of the shopping centre.
- SF13: There was a community garden on the north western boundary of the site.
- SF14: There was an outdoor kids' playground on the north-western portion of the site.
- SF15: There was early learning centre to the north of the playground.

The remainder of the site was mainly occupied by Century Circuit and footpath.

Except Coles Express service station, there were no obvious features associated with any underground storage tanks (bowser, breather pipe, inlet valve and piping) or odour that would indicate the potential for contamination.