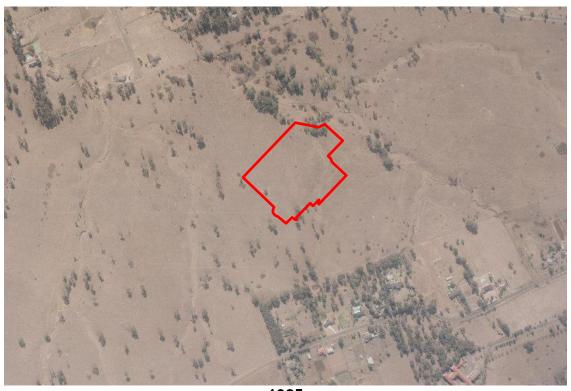

#### 4.1 Aerial Photographs

Aerial photographs taken in 1954, 1964, 1969, 1977, 1985, 1993, 2004, September 2012 and September 2022 were examined. Copies of the aerial photographs are attached in Appendix A. The writer made the following observations. Due to scale, some of the listed observations are best interpretations only.

All the aerial photographs indicate that Bringelly Road is adjacent to the southern boundary of the site.

Lot 2 in DP1213272 and Lot 5080 in DP1008602 - 4 and 6 Century Circuit, Norwest

| 1954           | The site and adjoining properties appear to be part of vacant land.                                                                                                                                                                                                                                                                                    |
|----------------|--------------------------------------------------------------------------------------------------------------------------------------------------------------------------------------------------------------------------------------------------------------------------------------------------------------------------------------------------------|
| 1964           | The site and adjoining properties appear to remain unchanged since 1954.                                                                                                                                                                                                                                                                               |
| 1969           | The site and adjoining properties appear to remain unchanged since 1964.                                                                                                                                                                                                                                                                               |
| 1977           | The site and adjoining properties appear to remain unchanged since 1969.                                                                                                                                                                                                                                                                               |
| 1985           | The site and surrounding land appear to remain unchanged since 1977.                                                                                                                                                                                                                                                                                   |
| 1993           | A road appears on the south eastern boundary of the site, construction activities appear on further along that road. A dam or manmade lake has been constructed in the adjoining north western land. The land adjoining the west of the site appears to remain unchanged since 1985.                                                                   |
| 2004           | The site appears to be developed into a large commercial space with large building and large carpark space. The adjoining land to the east and south also appears to be developed into a commercial space, and the land to the west appears to be utilised as a vehicular carpark space. The distant northern land was developed into commercial land. |
| September      | The site and surrounding land appear to remain unchanged since 2004                                                                                                                                                                                                                                                                                    |
| 2012           |                                                                                                                                                                                                                                                                                                                                                        |
| September 2022 | The site and surrounding land appear to remain unchanged since September 2012.                                                                                                                                                                                                                                                                         |