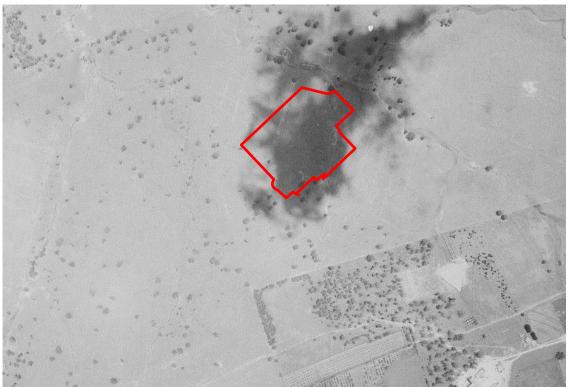

#### 4.1 Aerial Photographs

Aerial photographs taken in 1954, 1964, 1969, 1977, 1985, 1993, 2004, September 2012 and September 2022 were examined. Copies of the aerial photographs are attached in Appendix A. The writer made the following observations. Due to scale, some of the listed observations are best interpretations only.

All the aerial photographs indicate that Bringelly Road is adjacent to the southern boundary of the site.

Lot 2 in DP1213272 and Lot 5080 in DP1008602 - 4 and 6 Century Circuit, Norwest

| 1954           | The site and adjoining properties appear to be part of vacant land.                                                                                                                                                                                                                                                                                    |
|----------------|--------------------------------------------------------------------------------------------------------------------------------------------------------------------------------------------------------------------------------------------------------------------------------------------------------------------------------------------------------|
| 1964           | The site and adjoining properties appear to remain unchanged since 1954.                                                                                                                                                                                                                                                                               |
| 1969           | The site and adjoining properties appear to remain unchanged since 1964.                                                                                                                                                                                                                                                                               |
| 1977           | The site and adjoining properties appear to remain unchanged since 1969.                                                                                                                                                                                                                                                                               |
| 1985           | The site and surrounding land appear to remain unchanged since 1977.                                                                                                                                                                                                                                                                                   |
| 1993           | A road appears on the south eastern boundary of the site, construction activities appear on further along that road. A dam or manmade lake has been constructed in the adjoining north western land. The land adjoining the west of the site appears to remain unchanged since 1985.                                                                   |
| 2004           | The site appears to be developed into a large commercial space with large building and large carpark space. The adjoining land to the east and south also appears to be developed into a commercial space, and the land to the west appears to be utilised as a vehicular carpark space. The distant northern land was developed into commercial land. |
| September      | The site and surrounding land appear to remain unchanged since 2004                                                                                                                                                                                                                                                                                    |
| 2012           |                                                                                                                                                                                                                                                                                                                                                        |
| September 2022 | The site and surrounding land appear to remain unchanged since September 2012.                                                                                                                                                                                                                                                                         |

In summary, the aerial photographs reveal that the site was vacant land prior to 1954 and until 1985. The site was subject to construction activities between 1993 and 2004, when the site was developed into commercial land. Similarly, the land to the east and west of the site appeared to be vacant prior to 1954 and was developed into what appears to be buildings of commercial nature from 1993. The land to the north was also vacant prior to 1954 and until prior to 1993 when a dam /manmade lake was constructed. The northern adjoining land beyond the lake was developed into commercial land in 2000s.