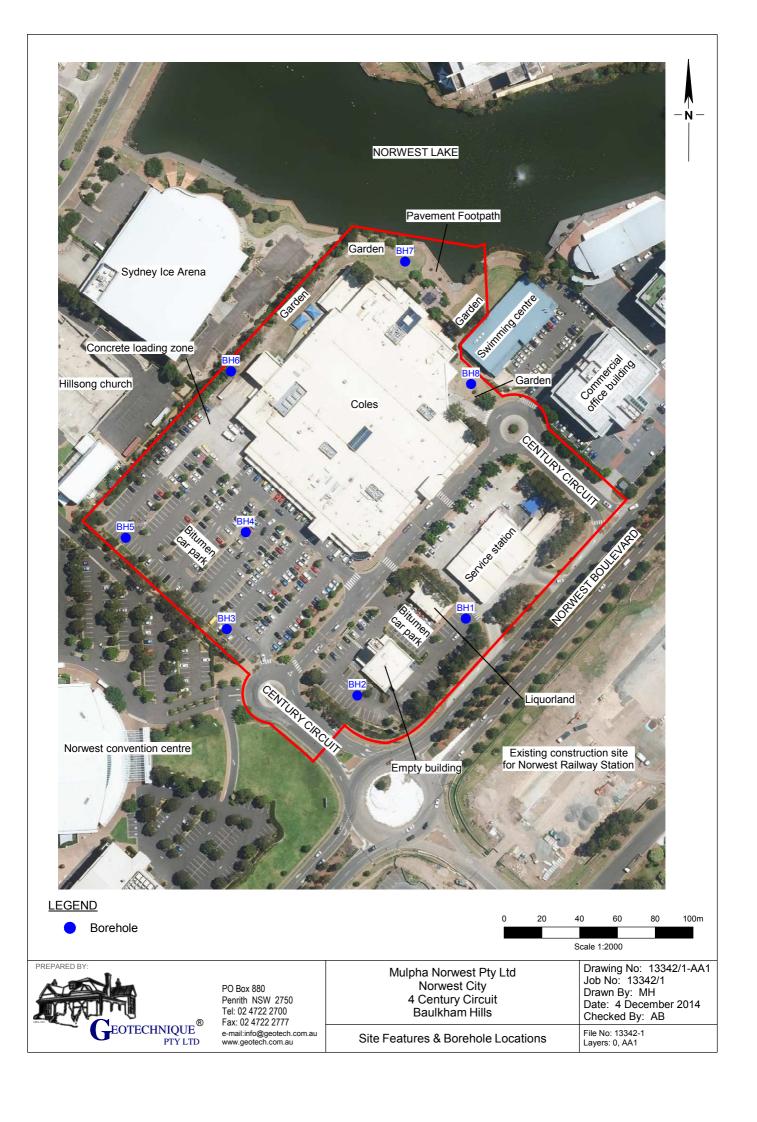

#### 5.0 REVIEW OF PREVIOUS REPORT

A previous limited preliminary contamination assessment report, (Our Ref: 13342/1-L1R1 dated 15 December 2014) for Lot 5702 in DP878258, located at 4 Century Circuit, Norwest, which occupies about 4.401 hectares (ha), prepared by Geotechnique was reviewed.

During the field works for the limited PCA on 3 December 2014 by a Field Engineer from Geotechnique Pty Ltd (Geotechnique), the site was occupied by a shopping centre, Shell Coles Express service station, Liquorland, an empty building (previous restaurant) and bitumen car park. Gardens were noted to the north and west of the shopping centre. Except Coles Express service station, there were no obvious features associated with any underground storage tanks (bowser, breather pipe, inlet valve and piping) or odour that would indicate the potential for contamination.

Based on the "Sampling Design Guidelines for Contaminated Sites" 1995 EPA, fifty two sampling point is required for site characterise regarding contamination issue. However, due to time constrain and as most of the site is occupied by building structures, a limited number of sampling points (BH1 to BH8) were adopted, as shown on Drawing No 13342/1-AA1. These boreholes were drilled by using a drilling rig and recovered soil samples were analysed for appropriate chemicals. Fill about 300 millimetres (mm) to 2.3m thick was encountered at the borehole locations, underlain by natural silty clay and/or shale/siltstone.