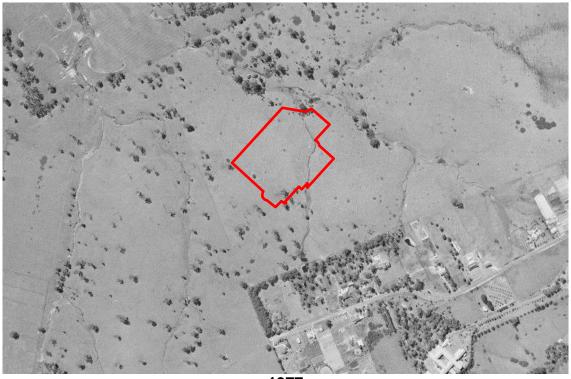

#### 4.1 Aerial Photographs

Aerial photographs taken in 1954, 1964, 1969, 1977, 1985, 1993, 2004, September 2012 and September 2022 were examined. Copies of the aerial photographs are attached in Appendix A. The writer made the following observations. Due to scale, some of the listed observations are best interpretations only.

All the aerial photographs indicate that Bringelly Road is adjacent to the southern boundary of the site.

Lot 2 in DP1213272 and Lot 5080 in DP1008602 - 4 and 6 Century Circuit, Norwest

| 1954           | The site and adjoining properties appear to be part of vacant land.                                                                                                                                                                                                                                                                                    |
|----------------|--------------------------------------------------------------------------------------------------------------------------------------------------------------------------------------------------------------------------------------------------------------------------------------------------------------------------------------------------------|
| 1964           | The site and adjoining properties appear to remain unchanged since 1954.                                                                                                                                                                                                                                                                               |
| 1969           | The site and adjoining properties appear to remain unchanged since 1964.                                                                                                                                                                                                                                                                               |
| 1977           | The site and adjoining properties appear to remain unchanged since 1969.                                                                                                                                                                                                                                                                               |
| 1985           | The site and surrounding land appear to remain unchanged since 1977.                                                                                                                                                                                                                                                                                   |
| 1993           | A road appears on the south eastern boundary of the site, construction activities appear on further along that road. A dam or manmade lake has been constructed in the adjoining north western land. The land adjoining the west of the site appears to remain unchanged since 1985.                                                                   |
| 2004           | The site appears to be developed into a large commercial space with large building and large carpark space. The adjoining land to the east and south also appears to be developed into a commercial space, and the land to the west appears to be utilised as a vehicular carpark space. The distant northern land was developed into commercial land. |
| September      | The site and surrounding land appear to remain unchanged since 2004                                                                                                                                                                                                                                                                                    |
| 2012           |                                                                                                                                                                                                                                                                                                                                                        |
| September 2022 | The site and surrounding land appear to remain unchanged since September 2012.                                                                                                                                                                                                                                                                         |

In summary, the aerial photographs reveal that the site was vacant land prior to 1954 and until 1985. The site was subject to construction activities between 1993 and 2004, when the site was developed into commercial land. Similarly, the land to the east and west of the site appeared to be vacant prior to 1954 and was developed into what appears to be buildings of commercial nature from 1993. The land to the north was also vacant prior to 1954 and until prior to 1993 when a dam /manmade lake was constructed. The northern adjoining land beyond the lake was developed into commercial land in 2000s.