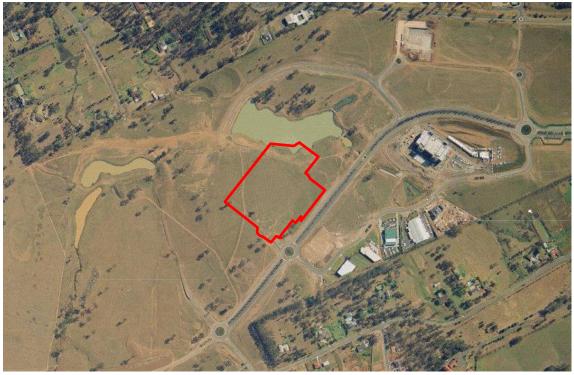

#### 4.1 Aerial Photographs

Aerial photographs taken in 1954, 1964, 1969, 1977, 1985, 1993, 2004, September 2012 and September 2022 were examined. Copies of the aerial photographs are attached in Appendix A. The writer made the following observations. Due to scale, some of the listed observations are best interpretations only.

All the aerial photographs indicate that Bringelly Road is adjacent to the southern boundary of the site.

Lot 2 in DP1213272 and Lot 5080 in DP1008602 - 4 and 6 Century Circuit, Norwest

| 1954           | The site and adjoining properties appear to be part of vacant land.                                                                                                                                                                                                                                                                                    |
|----------------|--------------------------------------------------------------------------------------------------------------------------------------------------------------------------------------------------------------------------------------------------------------------------------------------------------------------------------------------------------|
| 1964           | The site and adjoining properties appear to remain unchanged since 1954.                                                                                                                                                                                                                                                                               |
| 1969           | The site and adjoining properties appear to remain unchanged since 1964.                                                                                                                                                                                                                                                                               |
| 1977           | The site and adjoining properties appear to remain unchanged since 1969.                                                                                                                                                                                                                                                                               |
| 1985           | The site and surrounding land appear to remain unchanged since 1977.                                                                                                                                                                                                                                                                                   |
| 1993           | A road appears on the south eastern boundary of the site, construction activities appear on further along that road. A dam or manmade lake has been constructed in the adjoining north western land. The land adjoining the west of the site appears to remain unchanged since 1985.                                                                   |
| 2004           | The site appears to be developed into a large commercial space with large building and large carpark space. The adjoining land to the east and south also appears to be developed into a commercial space, and the land to the west appears to be utilised as a vehicular carpark space. The distant northern land was developed into commercial land. |
| September      | The site and surrounding land appear to remain unchanged since 2004                                                                                                                                                                                                                                                                                    |
| 2012           |                                                                                                                                                                                                                                                                                                                                                        |
| September 2022 | The site and surrounding land appear to remain unchanged since September 2012.                                                                                                                                                                                                                                                                         |