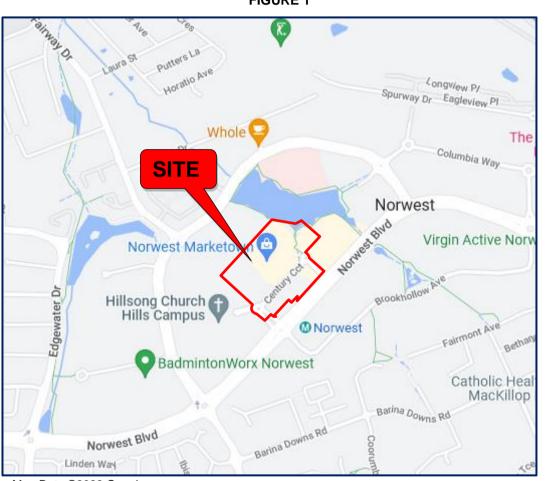

#### 1.0 INTRODUCTION

Further to limited preliminary contamination assessment of a parcel of land currently registered as Lot 2 in DP1213272, located at 4 Century Circuit, Norwest (Report, Our Ref: 13342/1-L1R1 dated15 December 2014) and as requested, this report presents the results of a preliminary site investigation (PSI) for a parcel of land currently registered as Lot 2 in DP1213272 and Lot 5080 in DP1008602, located at 4 and 6 Century Circuit, Norwest, in the local government area of The Hills Shire (hereafter referred as the site), as indicated on Figure 1 below.

FIGURE 1

Map Data ©2022 Google

It is understood that the site is proposed for a contemporary transit-oriented mixed use redevelopment.

The objectives of the assessment were to ascertain whether the site potentially presents a risk of harm to human health and the environment, and to determine the suitability of the site for the proposed redevelopment, in consideration of State Environmental Planning Policy (Resilience and Hazards, 2021-Chapter 4 Remediation of Land) under the Environmental Planning and Assessment Act 1979.