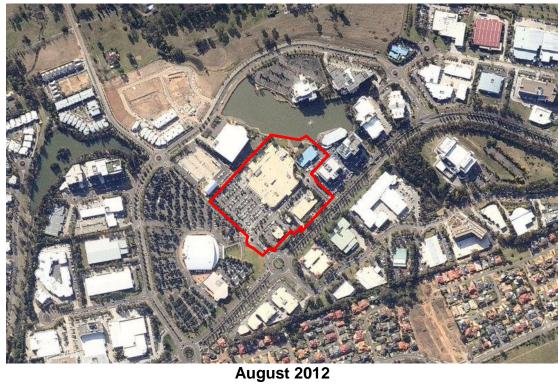

#### 4.1 Aerial Photographs

Aerial photographs taken in 1954, 1964, 1969, 1977, 1985, 1993, 2004, September 2012 and September 2022 were examined. Copies of the aerial photographs are attached in Appendix A. The writer made the following observations. Due to scale, some of the listed observations are best interpretations only.

All the aerial photographs indicate that Bringelly Road is adjacent to the southern boundary of the site.

Lot 2 in DP1213272 and Lot 5080 in DP1008602 - 4 and 6 Century Circuit, Norwest

| 1954           | The site and adjoining properties appear to be part of vacant land.                                                                                                                                                                                                                                                                                    |
|----------------|--------------------------------------------------------------------------------------------------------------------------------------------------------------------------------------------------------------------------------------------------------------------------------------------------------------------------------------------------------|
| 1964           | The site and adjoining properties appear to remain unchanged since 1954.                                                                                                                                                                                                                                                                               |
| 1969           | The site and adjoining properties appear to remain unchanged since 1964.                                                                                                                                                                                                                                                                               |
| 1977           | The site and adjoining properties appear to remain unchanged since 1969.                                                                                                                                                                                                                                                                               |
| 1985           | The site and surrounding land appear to remain unchanged since 1977.                                                                                                                                                                                                                                                                                   |
| 1993           | A road appears on the south eastern boundary of the site, construction activities appear on further along that road. A dam or manmade lake has been constructed in the adjoining north western land. The land adjoining the west of the site appears to remain unchanged since 1985.                                                                   |
| 2004           | The site appears to be developed into a large commercial space with large building and large carpark space. The adjoining land to the east and south also appears to be developed into a commercial space, and the land to the west appears to be utilised as a vehicular carpark space. The distant northern land was developed into commercial land. |
| September      | The site and surrounding land appear to remain unchanged since 2004                                                                                                                                                                                                                                                                                    |
| 2012           |                                                                                                                                                                                                                                                                                                                                                        |
| September 2022 | The site and surrounding land appear to remain unchanged since September 2012.                                                                                                                                                                                                                                                                         |